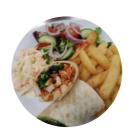

## **LUNCH MENU**

| <u>PIZZAS</u>                                         |                |
|-------------------------------------------------------|----------------|
| PANINI PIZZA                                          | £1.50          |
| PANINI PIZZA & CHIPS                                  | £3.00          |
| BURGERS                                               |                |
| PLAIN BURGER                                          | £2.00          |
| CHEESE BURGER                                         | £2.80          |
| BACON CHEESE BURGER                                   | £3.50          |
| WITH CHIPS                                            | £4.50          |
| WITH CHIPS AND SALAD                                  | £5.00          |
| JACKET POTATOES                                       |                |
| PLAIN JACKET POTATO                                   | £2.00          |
| JACKET POTATO WITH 1 FILLING                          | £2.80          |
| JACKET POTATO WITH 1 FILLING AND SALAD                | £4.50          |
| 0.1451 57750 (05.000)                                 |                |
| OMELETTES (3EGGS)                                     | 60.50          |
| OMELETTE WITH 1 FILLING                               | £2.50          |
| OMELETTE WITH 2 FILLINGS OMELETTE WITH SALAD          | £3.00          |
| OMELETTE WITH SALAD  OMELETTE WITH CHIPS              | £4.50          |
| OMELETTE WITH CHIPS  OMELETTE WITH CHIPS & SIDE SALAD | £4.50<br>£5.50 |
| OMELETTE WITH CHIPS & SIDE SALAD                      | £5.50          |
| PANINIS                                               |                |
| PANINI WITH 2 FILLINGS                                | £3.00          |
| PANINI WITH 2 FILLINGS & CHIPS                        | £4.00          |
| PANINI WITH 2 FILLINGS , CHIPS & SIDE SALAD           | £5.50          |
| TOASTIES                                              |                |
| TOASTIE WITH 1 FILLING                                | £2.20          |
| TOASTIE WITH 2 FILLINGS                               | £2.50          |
| TOASTIE WITH CHIPS                                    | £3.50          |
| TOASTIE WITH CHIPS & SIDE SALAD                       | £4.50          |
| CHIPS_                                                |                |
| <u>UHIF J</u>                                         |                |