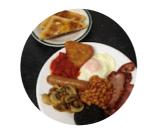

#### **BREAKFAST MENU**

| FULL ENGLISH BREAKFAST  (2 Bacon, 1 Sausage, Fried Egg, Black Pudding, Hash Brown, Mushrooms, Beans, Tomatoes and Toast) | £4.50 |
|--------------------------------------------------------------------------------------------------------------------------|-------|
| MIXED GRILL SANDWICH (2 Bacon, 1 Sausage, Fried Egg, Mushrooms, Beans and Tomatoes)                                      | £4.00 |
| BREAKFAST WRAP                                                                                                           | £3.00 |